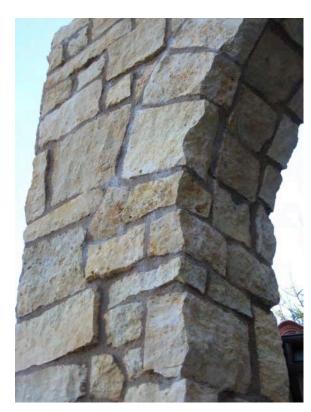

#### **COURSE HEIGHTS:**

- 2" to 5", 5" to 8", and 8" to 12"
- 8" to 44" random lengths
- Split front, tops, bottoms & ends.

#### **COLORS:**

- Amber Select
- Grey
- Kasota Blend