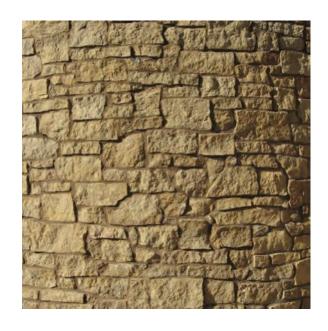

#### **COURSE HEIGHTS:**

- 2" to 5", 5" to 8", and 8" to 12"
- 8" to 44" random lengths
- Split front, tops, bottoms & ends.

#### **COLORS:**

- Amber Select
- Grey
- Kasota Blend