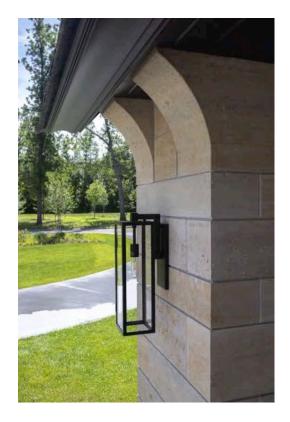

# MASONRY COLLECTION

All three of our exciting premium masonry collections are available in a traditional 3 5/8" full bed veneer or a ~1" thin stone. This versatility is suitable for any application whether it's interior or exterior, residential, commercial or institutional applications.