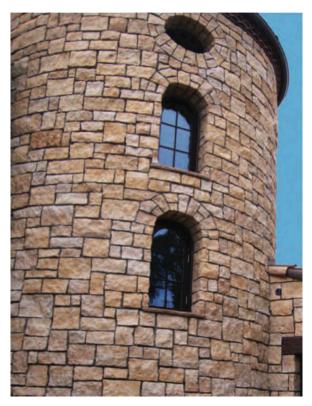

### **COURSE HEIGHTS:**

- 2 1/8", 4 7/8", 7 1/2", and 10 1/8"
- 8" to 44" random lengths
- Split front
- Sawn top and bottom
- Ends broken or sawn

#### **COLORS:**

- Amber Select
- Grey
- Kasota Blend