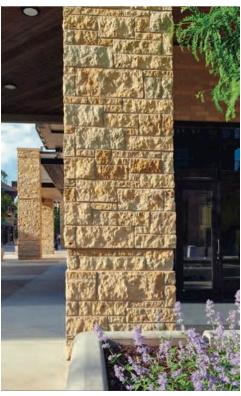

### **COURSE HEIGHTS:**

- 2 1/8", 4 7/8", 7 1/2", and 10 1/8"
- 8" to 44" random lengths
- Split front
- Sawn top and bottom
- Ends broken or sawn

#### **COLORS:**

- Amber Select
- Grey
- Kasota Blend