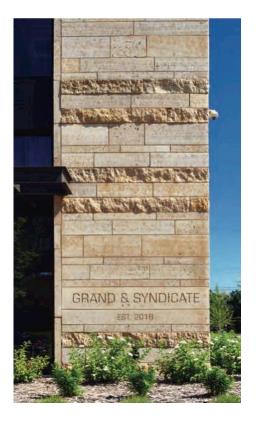

# MASONRY COLLECTION

All three of our exciting premium masonry collections are available in a traditional 3 5/8" full bed veneer or a ~1" thin stone. This versatility is suitable for any application whether it's interior or exterior, residential, commercial or institutional applications.

#### **COURSE HEIGHTS:**

- 2 1/8", 4 7/8", 7 1/2", and 10 1/8"
- 8" to 44" random lengths
- Sawn face and all sides.

#### **COLORS:**

- Amber Select
- Grey
- Kasota Blend