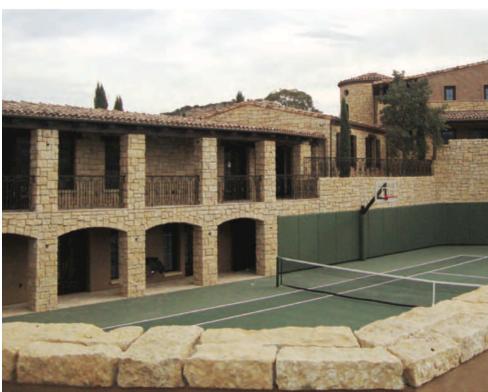

# MASONRY COLLECTION

All three of our exciting premium masonry collections are available in a traditional 3 5/8" full bed veneer or a ~1" thin stone. This versatility is suitable for any application whether it's interior or exterior, residential, commercial or institutional applications.