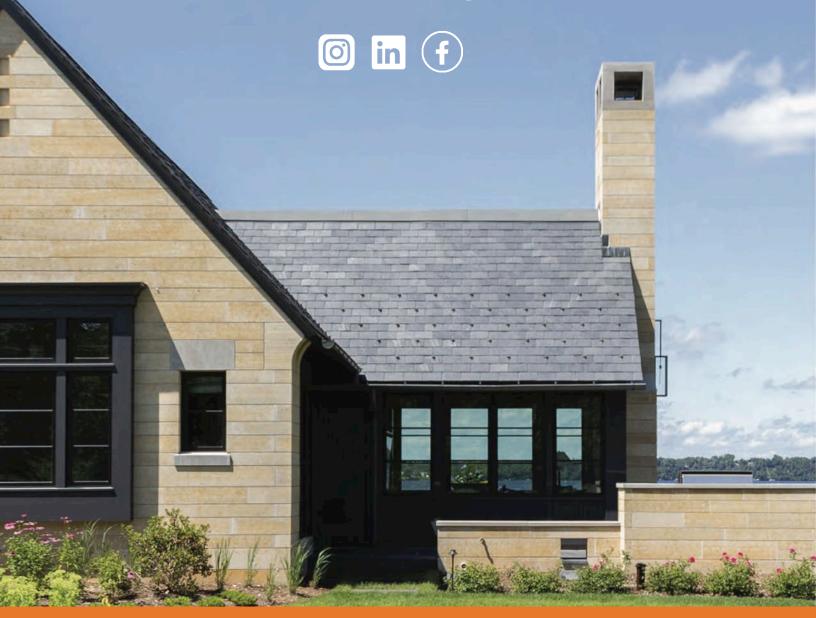

# MASONRY COLLECTION

All three of our exciting premium masonry collections are available in a traditional 3 5/8" full bed veneer or a ~1" thin stone. This versatility is suitable for any application whether it's interior or exterior, residential, commercial or institutional applications.