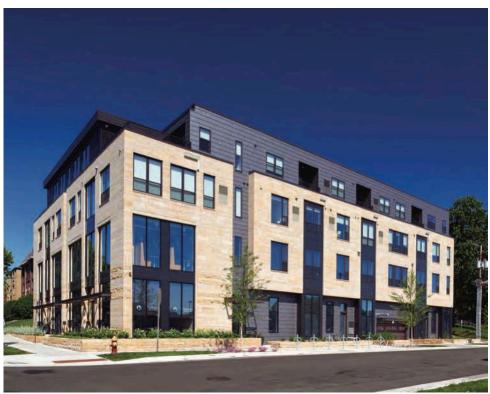

# MASONRY COLLECTION

All three of our exciting premium masonry collections are available in a traditional 3 5/8" full bed veneer or a ~1" thin stone. This versatility is suitable for any application whether it's interior or exterior, residential, commercial or institutional applications.