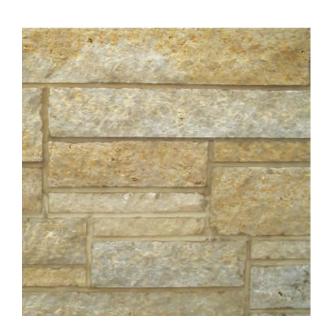

# MASONRY COLLECTION

All three of our exciting premium masonry collections are available in a traditional 3 5/8" full bed veneer or a ~1" thin stone. This versatility is suitable for any application whether it's interior or exterior, residential, commercial or institutional applications.

#### **COURSE HEIGHTS:**

- 2 1/8", 4 7/8", 7 1/2", and 10 1/8"
- 8" to 44" random lengths
- Sawn face and all sides.

#### **COLORS:**

- Amber Select
- Grey
- Kasota Blend