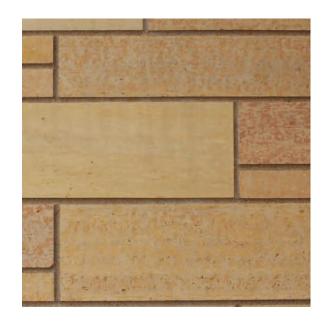

#### **COURSE HEIGHTS:**

- 2 1/8", 4 7/8", 7 1/2", and 10 1/8"
- 8" to 44" random lengths
- Sawn face and all sides.

#### **COLORS:**

- Amber Select
- Grey
- Kasota Blend