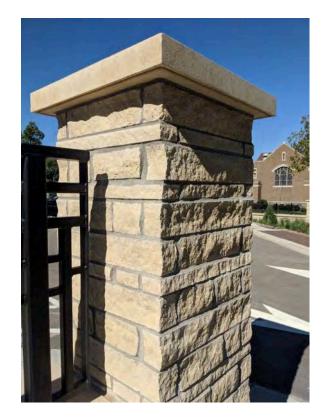

### **COURSE HEIGHTS:**

- 2 1/8", 4 7/8", 7 1/2", and 10 1/8"
- 8" to 44" random lengths
- Split front
- Sawn top and bottom
- Ends broken or sawn

#### **COLORS:**

- Amber Select
- Grey
- Kasota Blend