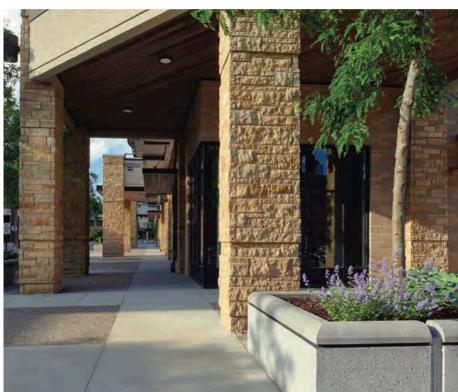

#### **COURSE HEIGHTS:**

- 2" to 5", 5" to 8", and 8" to 12"
- 8" to 44" random lengths
- Split front, tops, bottoms & ends.

#### **COLORS:**

- Amber Select
- Grey
- Kasota Blend